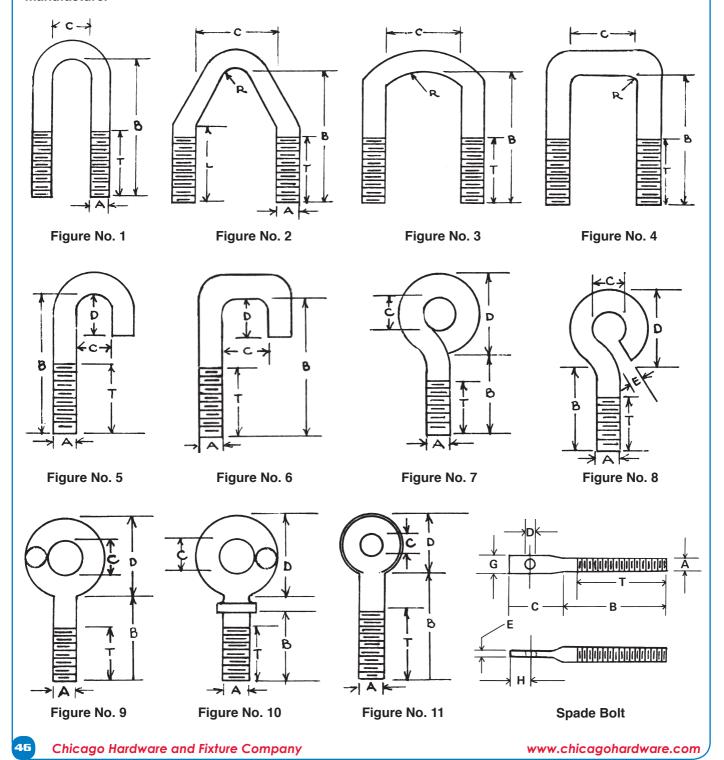

## **FORMED OR FORGED FITTINGS**

The schematic drawings in adjoining columns represent basic rod or wire forms and steel eye bolt forgings. Space does not permit the design illustrations of all parts that we are capable of manufacturing.

A review of complete catalog literature will indicate an extensive listing of standard stock sizes of round bend U-bolts, turned or formed eye bolts and forged steel eye bolts in several patterns.

When it is not feasible to utilize a standard product, we are prepared and equipped to manufacture requirements to specification. Inquiries are solicited.